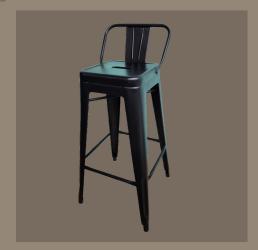

## **Bar stool**

This iron bar stool is distinguished by its classic and durable design. It is not only robust but also stackable.

### Details:

45 X 45 X 76 CM

POWDER-COATED IRON OR WITH WOODEN TOP

4,7 KG