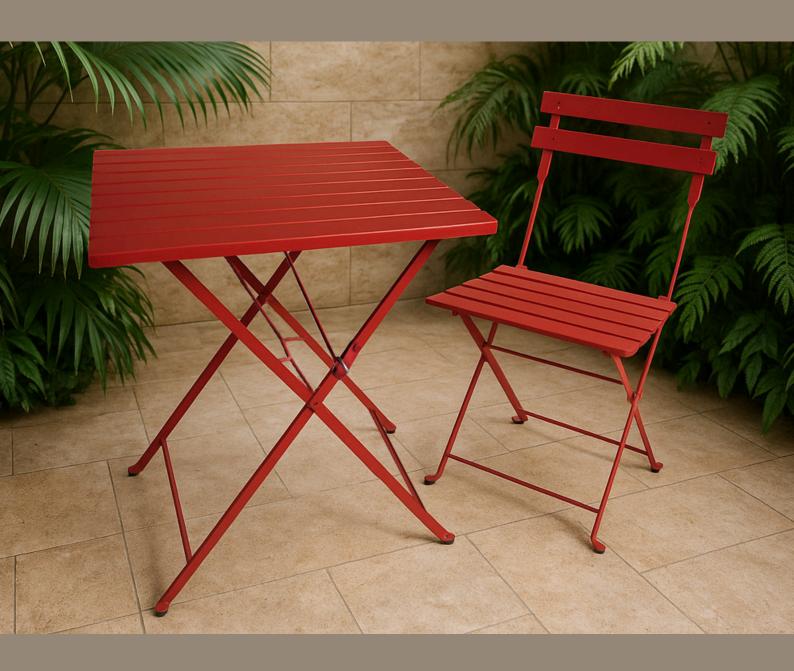

## Origami bistro table M

This versatile table seats up to four people and features a foldable design for easy storage and transport. Ideal for indoor and outdoor use, it combines functionality with style, making it a great addition to any space.

### Details:

60 X 60 X 75 CM

**FULL IRON OR WITH WOOD TOP** 

7,5 KG

# Origami bistro chair

This versatile bistro chair combines timeless elegance with modern durability, featuring a foldable design and weather-resistant materials. With clean lines and lightness, its iron structure makes it perfect for both indoor and outdoor use.

### Details:

9 40 X 45 X 80 CM

**FULL IRON OR WITH** WOOD

5 KG