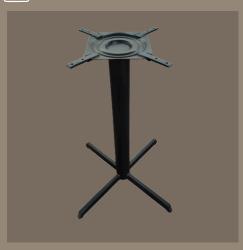

## **Kiroro Swivel**

This table frame offers excellent value and quality, being sturdy yet lightweight, suitable for modern and industrial settings.

### Details:

40 X 40 X 75 CM

POWDER-COATED IRON OR WITH WOODEN TOP

2,4 KG