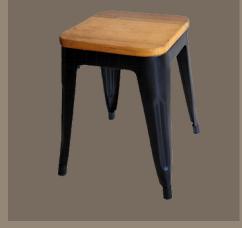

### **Stool**

This iron stool is distinguished by its classic and durable design. It is not only robust but also stackable.

### Details:

38 X 38 X 46 CM

POWDER-COATED IRON OR WITH WOODEN TOP

2,9 KG