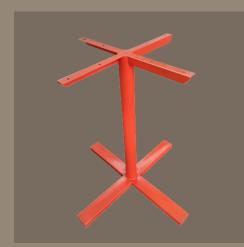

## Kiroro +

This table frame provides great value with quality, being sturdy yet lightweight, suitable for various settings from modern to industrial.

### Details:

40 X 40 X 75 CM

**POWDER-COATED IRON** OR WITH WOODEN TOP

2,4 KG