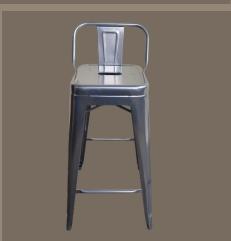

## **Bar stool**

This iron bar stool is distinguished by its classic and durable design. It is not only robust but also stackable.

### Details:

45 X 45 X 76 CM

POWDER-COATED IRON OR WITH WOODEN TOP

4,7 KG