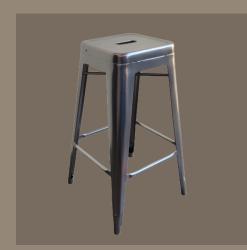

## **Bar stool**

This iron bar stool is distinguished by its classic and durable design. It is not only robust but also stackable.

### Details:

45 X 45 X 76 CM

POWDER-COATED IRON OR WITH WOODEN TOP

4,7 KG