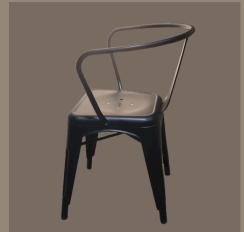

## Cafe armchair

Combining comfort and durability. this iron armchair is distinguished by its classic and robust design.

### Details:

53 X 53 X 74 CM

POWDER-COATED IRON OR WITH WOODEN TOP

5,3 KG