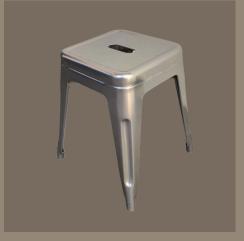

### **Stool**

This iron stool is distinguished by its classic and durable design. It is not only robust but also stackable.

### Details:

38 X 38 X 46 CM

POWDER-COATED IRON OR WITH WOODEN TOP

2,9 KG