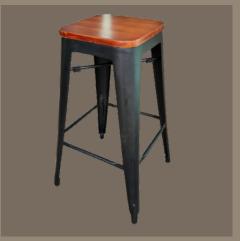

## **Bar stool**

This iron bar stool is distinguished by its classic and durable design. It is not only robust but also stackable.

### Details:

45 X 45 X 76 CM

POWDER-COATED IRON OR WITH WOODEN TOP

4,7 KG