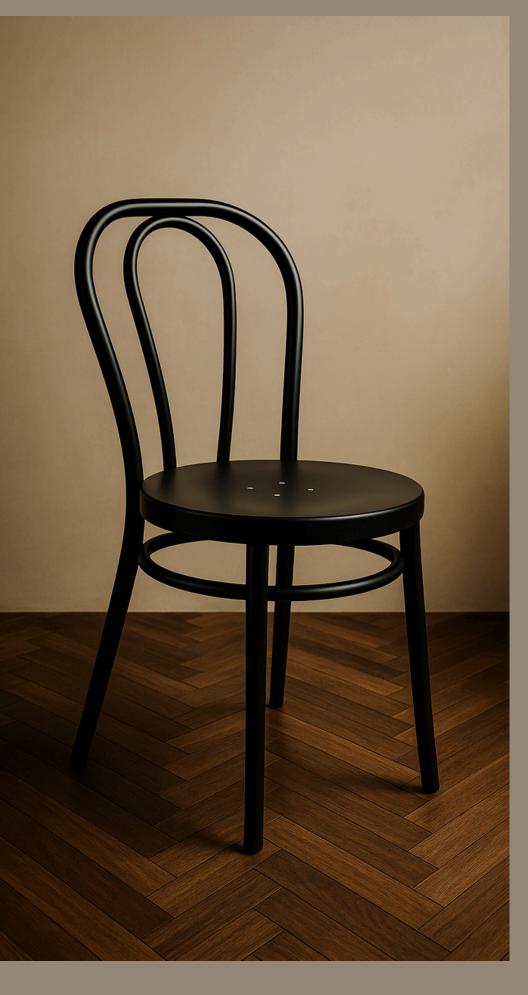

## **Bent-iron classic chair**

This classic chair draws inspiration from the famous Thonet design but replaces bent wood with iron. Combining timeless elegance and modern robustness, it maintains the characteristic clean lines and lightness while offering increased rigidity and durability thanks to its iron structure.

### Details:

35 X 40 X 85 CM

**FULL IRON OR WITH WOODEN SEAT** 

3,9 KG