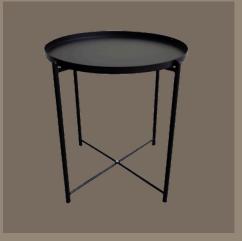

## **Tray sidetable**

This stylish side table, with a removable tray top, is perfect for serving or organizing essentials, adding multifunctional charm to any space.

### Details:

Ø 45 X 51

POWDER-COATED IRON OR WITH WOODEN TOP

2,5 KG