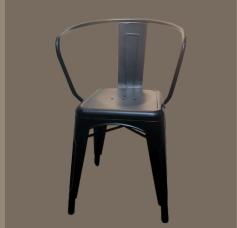

## Cafe armchair

Combining comfort and durability. this iron armchair is distinguished by its classic and robust design.

### Details:

53 X 53 X 74 CM

POWDER-COATED IRON OR WITH WOODEN TOP

5,3 KG