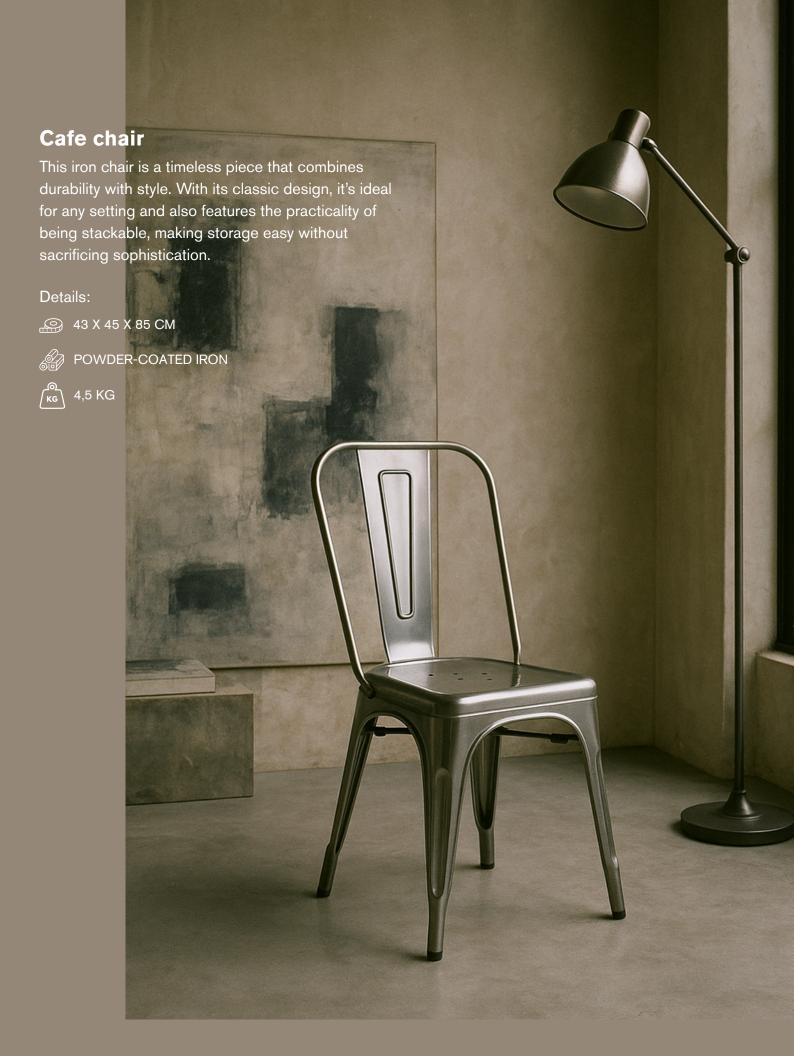

## **Bar stool**

This iron bar stool is distinguished by its classic and durable design. It is not only robust but also stackable.

### Details:

45 X 45 X 76 CM

POWDER-COATED IRON OR WITH WOODEN TOP

4,7 KG