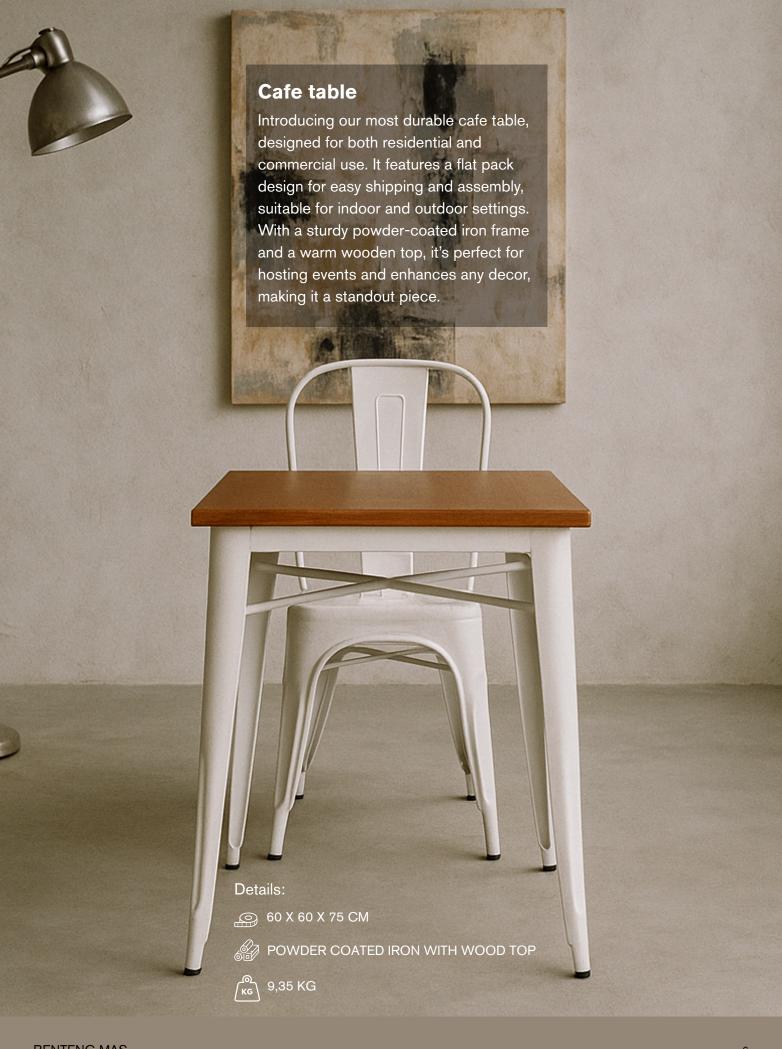

## Origami bistro table M

This versatile table seats up to four people and features a foldable design for easy storage and transport. Ideal for indoor and outdoor use, it combines functionality with style, making it a great addition to any space.

### Details:

60 X 60 X 75 CM

**FULL IRON OR WITH WOOD TOP** 

7,5 KG