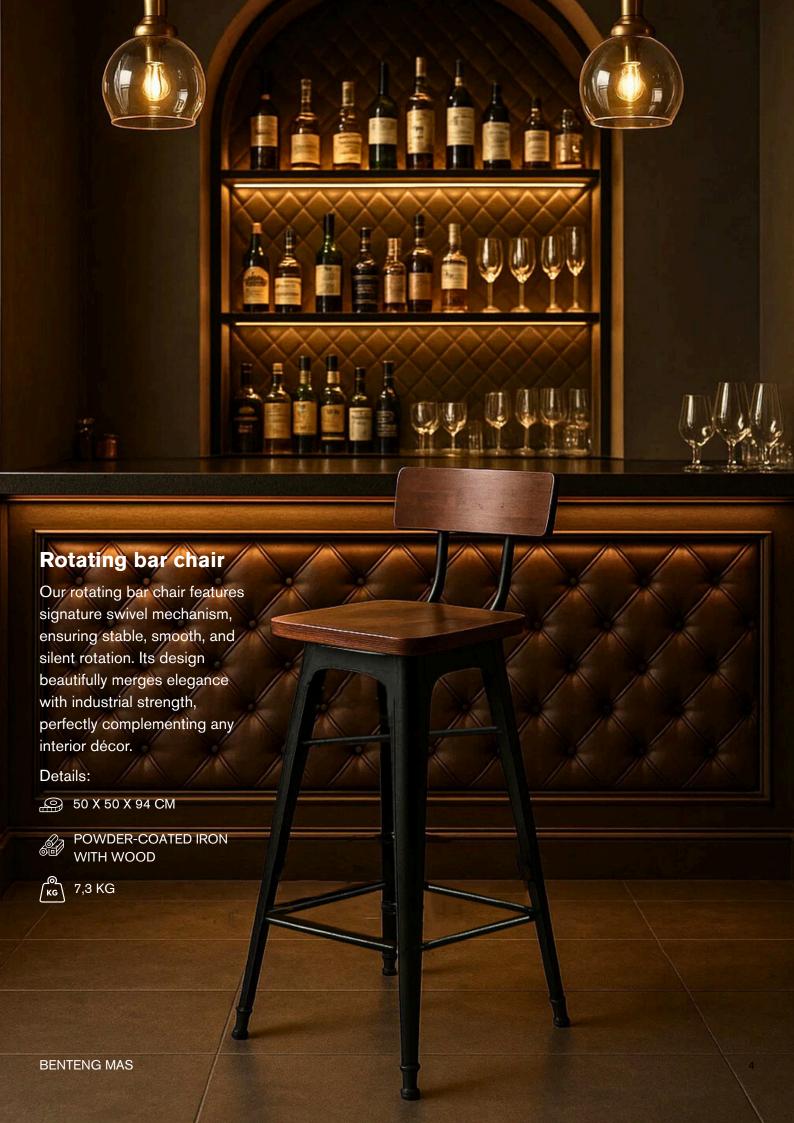

## **Bar chair**

This iron bar chair features a classic, durable design and a removable backrest. It is a versatile choice for various interior styles.

#### Details:

9 45 X 45 X 94 CM

POWDER-COATED IRON OR WITH WOODEN TOP

5,2 KG