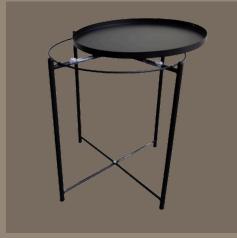

## **Tray sidetable**

This stylish side table, with a removable tray top, is perfect for serving or organizing essentials, adding multifunctional charm to any space.

### Details:

Ø 45 X 51

POWDER-COATED IRON OR WITH WOODEN TOP

2,5 KG