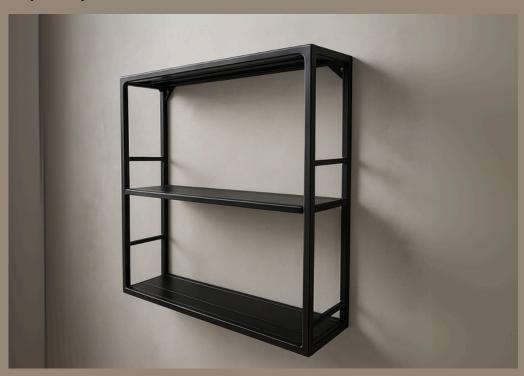

## Wall rack

The iron wall rack is stylish and durable, blending seamlessly into any décor while organizing essentials or displaying decorative items.

60 X 60 X 15 CM

POWDER-COATED IRON

3,8 KG