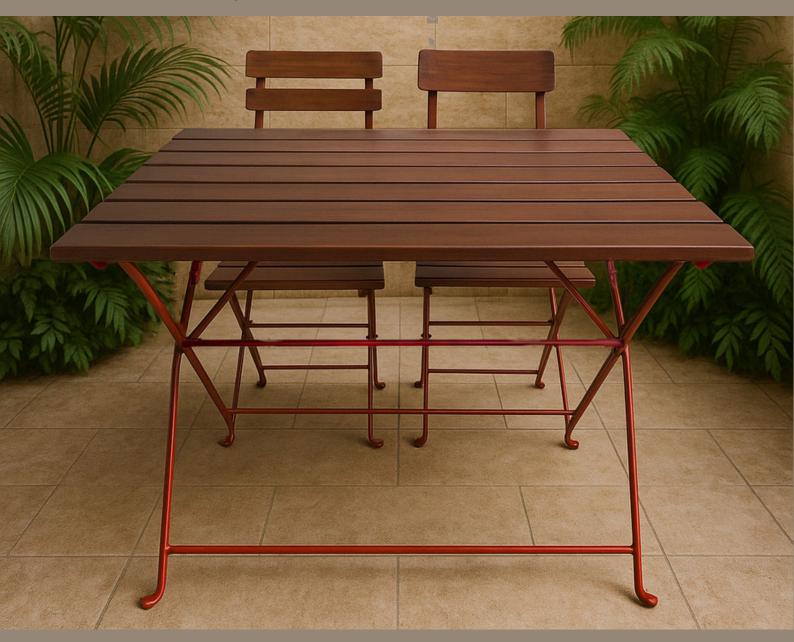

# Origami bistro table XL

This versatile table comfortably seats up to six people and offers the convenience of a foldable design for easy storage and transport. Perfectly suited for both indoor and outdoor use, it combines functionality with style, making it an ideal addition to any space.

### Details:

60 X 100 X 75 CM

FULL POWDER COATED IRON OR WITH WOOD TOP

11,5 KG

# Origami bistro chair

This versatile bistro chair combines timeless elegance with modern durability, featuring a foldable design and weather-resistant materials. With clean lines and lightness, its iron structure makes it perfect for both indoor and outdoor use.

### Details:

9 40 X 45 X 80 CM

**FULL IRON OR WITH** WOOD

5 KG