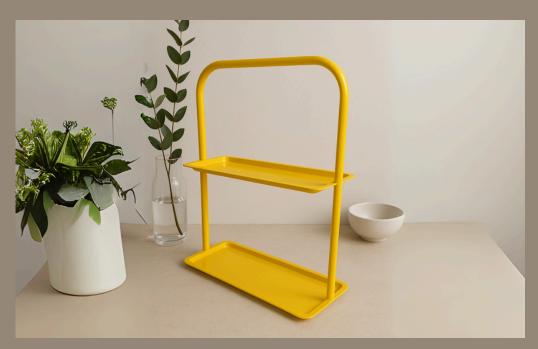

# Spice rack with handle

Add color to your home with this vibrant spice rack. Designed with convenience in mind, it features a handy handle, making it easy to carry from the kitchen to the table.

33,5 X 13,5 X 41 CM

POWDER-COATED IRON

0,75 KG